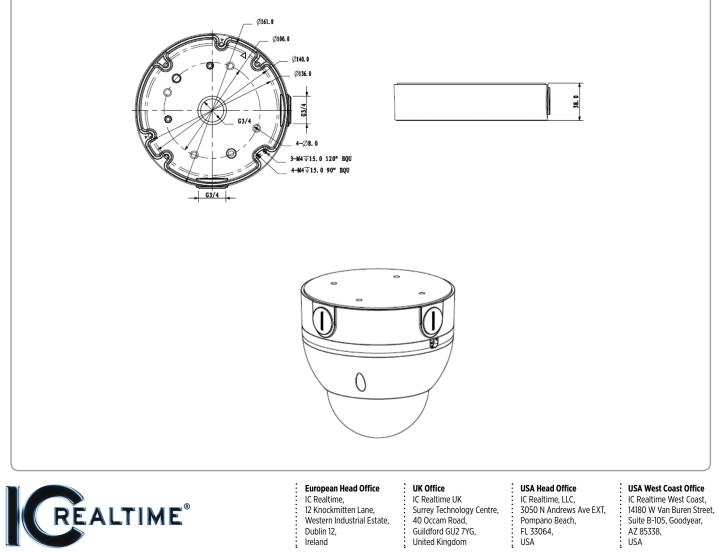

## **DIMENSIONS & APPLICATION**

Email us info@icrealtime.net or visit www.icrealtime.net

Specifications subject to change without notice. ©2015 IC Realtime Limited. All rights reserved. Trademarks and registered trademarks are the property of their respective owners.

## SPECIFICATIONS

| Material              | Aluminium                   |
|-----------------------|-----------------------------|
| Dimension (W x D x H) | 161x38mm                    |
| Inch Thread           | G3/4"                       |
| Operating Temperature | -40ºC ~60ºC                 |
| Humidity              | 0~90% RH                    |
| Load Bearing          | 3.0Kg                       |
| Weight                | 0.45Kg                      |
| Colour                | White                       |
| Compatible With       | Refer to relevant camera(s) |
|                       | sales documents             |