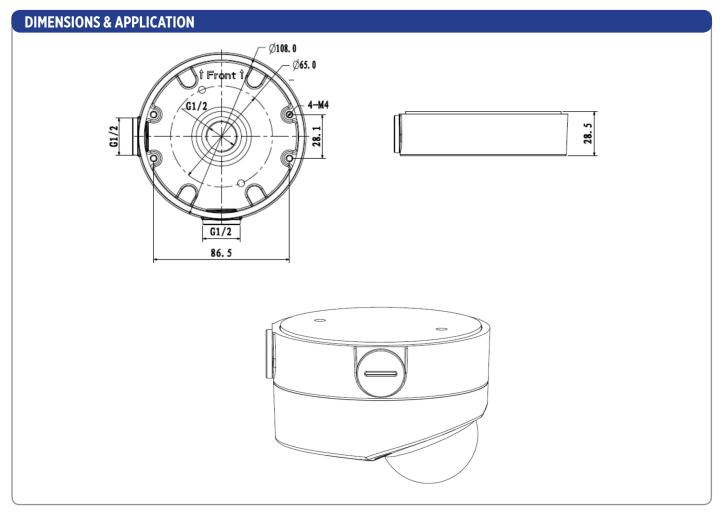

## **SPECIFICATIONS**

MaterialAluminiumDimension (W x D x H)108x28.5mmInch ThreadM20(G1/2")Operating Temperature-40°C -60°CHumidity0-90% RHLoad Bearing1.0KgWeight0.15KgColourBlack

Compatible With Refer to relevant camera(s)