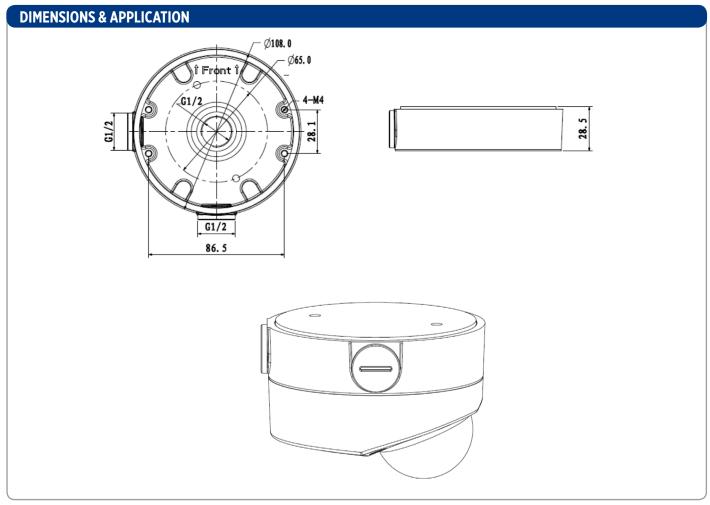

## **SPECIFICATIONS**

MaterialAluminiumDimension (W x D x H)161x38mmInch ThreadM20(G1/2")Operating Temperature-40°C -60°CHumidity0-90% RHLoad Bearing1.0KgWeight0.15KgColourWhite

Compatible With Refer to relevant camera(s)