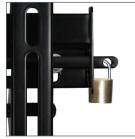

#### Designed for screens up to 42" (107cm) / 40kg (88lbs)

- Fits screens with mounting patterns up to: H: 225mm (8.6") x V: 200mm (7.9") including VESA® patterns up to 200 x 200mm
- 5 fixed tilt positions up to +15°
- Mounts screen only 44mm (1.73") from wall
- Includes locking bar for secure installation
- Suitable for concrete, brick or stud walls up to 10"
- Post-installation screen alignment
- Simple hook-on installation with all mounting hardware included
- Available in Black

Locking bar for secure installation\*

Easy to install in any home

\*Padlock not included SS-BTV501-V1-021111 Page 1 of 2

from wall