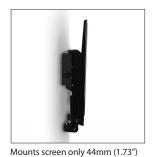

#### Designed for screens up to 42" (107cm) / 40kg (88lbs)

- Fits screens with mounting patterns up to: H: 225mm (8.6") x V: 200mm (7.9") including VESA® patterns up to 200 x 200mm
- 5 fixed tilt positions up to +15°
- Mounts screen only 44mm (1.73") from wall
- Includes locking bar for secure installation
- Suitable for concrete, brick or stud walls up to 10"
- Post-installation screen alignment
- Simple hook-on installation with all mounting hardware included
- Available in Black