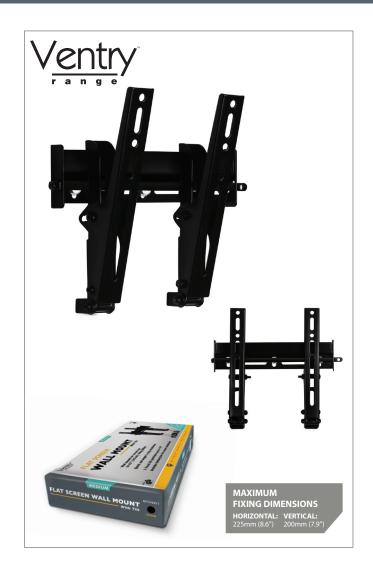

# **Medium Flat Screen Wall Mount**

(f) For more information please visit www.btechavmounts.com/BTV501

**BTV501** 

Registered Design Number: 001713280-0022

5 fixed tilt positions up to +15°

**BTV501** 

Medium Flat Screen Wall Mount

#### Designed for screens up to 42" (107cm) / 40kg (88lbs)

- Fits screens with mounting patterns up to: H: 225mm (8.6") x V: 200mm (7.9") including VESA® patterns up to 200 x 200mm
- 5 fixed tilt positions up to +15°
- Mounts screen only 44mm (1.73") from wall
- Includes locking bar for secure installation
- Suitable for concrete, brick or stud walls up to 10"
- Post-installation screen alignment
- Simple hook-on installation with all mounting hardware included
- Available in Black