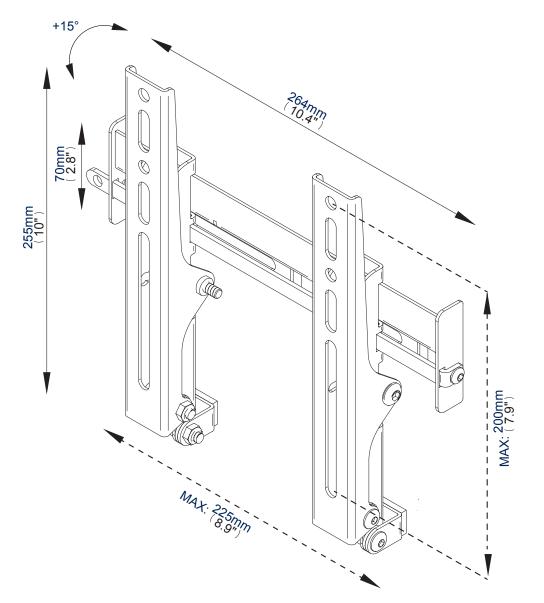

#### Designed for screens up to 42" (107cm) / 40kg (88lbs)

- Fits screens with mounting patterns up to: H: 225mm (8.6") x V: 200mm (7.9") including VESA® patterns up to 200 x 200mm
- 5 fixed tilt positions up to +15°
- Mounts screen only 44mm (1.73") from wall
- Includes locking bar for secure installation
- Suitable for concrete, brick or stud walls up to 10"
- Post-installation screen alignment
- Simple hook-on installation with all mounting hardware included
- Available in Black

### Medium Flat Screen Wall Mount with Tilt and Swivel

(f) For more information please visit www.btechavmounts.com/BTV501

**BTV501** 

Registered Design Number: 001713280-0022

| Colour: | Order Ref: | EAN Code:     | Master Carton Qty: | Inner Carton Qty: | Master Carton Weight: | Master Carton Cube:  |
|---------|------------|---------------|--------------------|-------------------|-----------------------|----------------------|
| Black   | BTV501/B   | 5019318440076 | 6                  | N/A               | 11.51kg ( 25.38lbs)   | 0.021cbm (0.771cuft) |