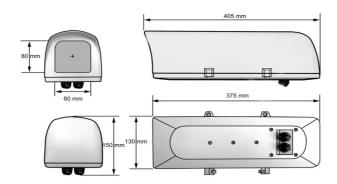

# **HAYDON**

## HAY-METRO 230V & HAY-METRO LV (12Vdc/24Vac)



### **Dimensions:**

# HAY-METRO 230 (230v) & HAY-METRO LV (12v / 24v Dual Voltage Heater)

Fully Cable Managed CCTV Camera Housing Side Opening for Ease of Installation & Maintenance Weather Proof to IP67 3 Year Anti-Corrosion Warranty Manufactured From Die Cast Aluminium Quick Release Removable Top Low Power Consumption with dual voltage heater. 12v =1.2A - 24vAC =600Ma





### **Accessories:**



#### HAY-POLEMOUNT

Polemount adapter for the METRO

2 Clamps for pole sizes 67mm to 127mm 83mm to 178mm.

### Also Available:

#### **HAY-METRO230-ARTIC**

- Dual High Power 230V Heaters
- Neoprene Insulation
- Suitable to -50C

<sup>\*</sup> Also available with a POE switch see HAY-METROPOE datasheet for more information