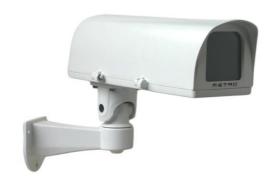

# HAY-METRO 230 (230v) & HAY-METRO LV (12v / 24v Dual Voltage Heater)

Fully Cable Managed CCTV Camera Housing Side Opening for Ease of Installation & Maintenance Weather Proof to IP67 3 Year Anti-Corrosion Warranty Manufactured From Die Cast Aluminium Quick Release Removable Top Low Power Consumption with dual voltage heater. 12v =1.2A - 24vAC =600Ma