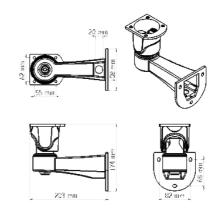

# **HAYDON**

## HAY-METRO 230V & HAY-METRO LV (12Vdc/24Vac)



### **Dimensions:**

# HAY-METRO 230 (230v) & HAY-METRO LV (12v / 24v Dual Voltage Heater)

Fully Cable Managed CCTV Camera Housing Side Opening for Ease of Installation & Maintenance Weather Proof to IP67 3 Year Anti-Corrosion Warranty Manufactured From Die Cast Aluminium Quick Release Removable Top Low Power Consumption with dual voltage heater. 12v =1.2A - 24vAC =600Ma





### **Accessories:**



#### HAY-POLEMOUNT

Polemount adapter for the METRO

2 Clamps for pole sizes 67mm to 127mm 83mm to 178mm.

### Also Available:

#### **HAY-METRO230-ARTIC**

- Dual High Power 230V Heaters
- Neoprene Insulation
- Suitable to -50C

<sup>\*</sup> Also available with a POE switch see HAY-METROPOE datasheet for more information