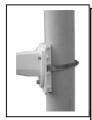

#### HAY-POLEMOUNT

Polemount adapter for the METRO

2 Clamps for pole sizes 67mm to 127mm 83mm to 178mm.