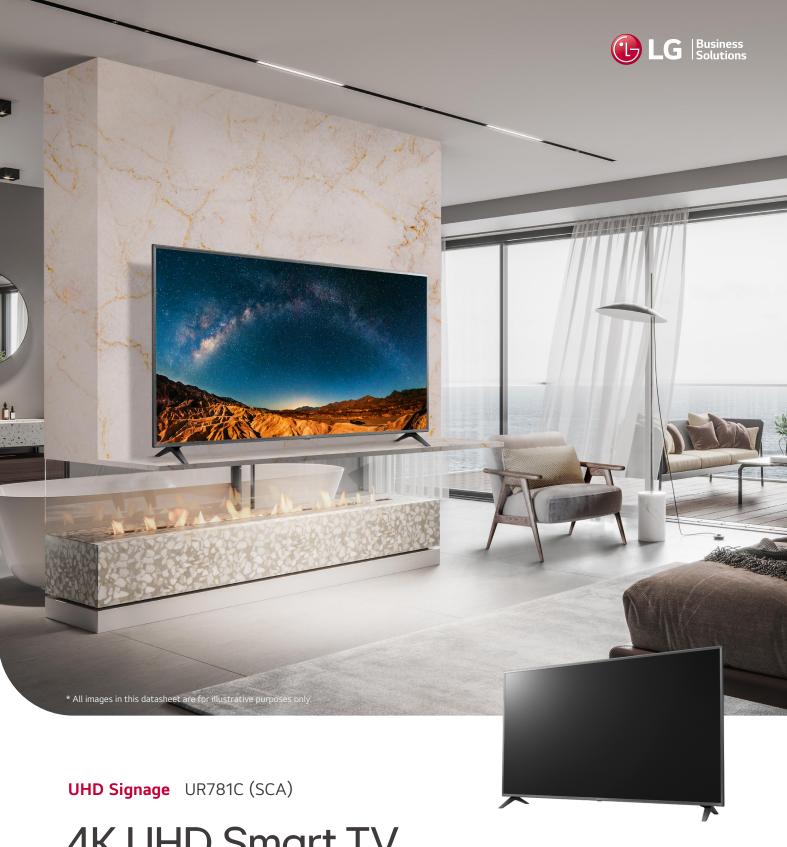

#### **Enhance Your Interior**

Add UHD to your interior decoration. A slim panel and bezel combined with aesthetic design elevate any interior.