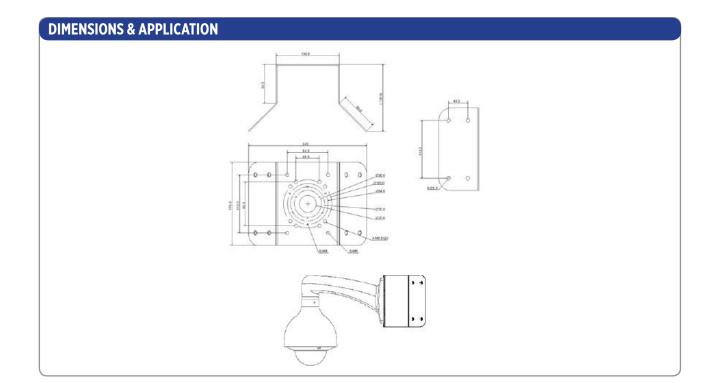

## GENERAL

| Material              | SECC                             |
|-----------------------|----------------------------------|
| Dimension (W x H x D) | 243mm x 170mm x 138mm            |
| Pipe Thread           | N/A                              |
| Operating Temperature | -40ºC ~60ºC                      |
| Humidity              | 0~90% RH                         |
| Load Bearing          | 10.0Kg                           |
| Weight                | 1.7Kg                            |
| Applicable Model      | Please see "Accessory Selection" |
|                       |                                  |