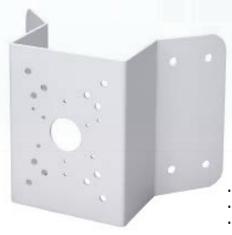

## MNT-CRM3 Corner Mount Bracket

- Material: SECC
- Corner Mount Bracket
- Neat & Integrated design

## GENERAL

| Material              | SECC                             |
|-----------------------|----------------------------------|
| Dimension (W x H x D) | 243mm x 170mm x 138mm            |
| Pipe Thread           | N/A                              |
| Operating Temperature | -40ºC ~60ºC                      |
| Humidity              | 0~90% RH                         |
| Load Bearing          | 10.0Kg                           |
| Weight                | 1.7Kg                            |
| Applicable Model      | Please see "Accessory Selection" |
|                       |                                  |