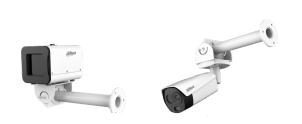

## Wall Mount Bracket

- · Aluminum alloy material, cost-effective
- · Dedicated for particular cameras, beautiful and elegant designed

| Technical Specification |                                                      |  |
|-------------------------|------------------------------------------------------|--|
| Material                | Aluminum alloy                                       |  |
| Dimensions              | 161.6mm x 125.6mm x 76.0mm<br>(6.36" ×4.94" × 2.99") |  |
| Weight                  | 0.54 kg (1.19 lb)                                    |  |
| Load Bearing            | 3.0 kg (6.61 lb)                                     |  |
| Operating Temperature   | -40°C to +60°C (-40°F to +140°F)                     |  |
| Operating Humidity      | <90% (RH)                                            |  |
| Color                   | White                                                |  |
| Applicable Model        | Please see "Accessory Selection"                     |  |

| Ordering Information |             |                    |  |
|----------------------|-------------|--------------------|--|
| Туре                 | Part Number | Description        |  |
| Camera Mount         | DH-PFB129W  | Wall Mount Bracket |  |