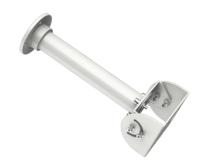

## Wall Mount Bracket

- · Aluminum alloy material, cost-effective
- · Dedicated for particular cameras, beautiful and elegant designed

| Technical Specification |                                                      |  |
|-------------------------|------------------------------------------------------|--|
| Material                | Aluminum alloy                                       |  |
| Dimensions              | 161.6mm x 125.6mm x 76.0mm<br>(6.36" ×4.94" × 2.99") |  |
| Weight                  | 0.54 kg (1.19 lb)                                    |  |
| Load Bearing            | 3.0 kg (6.61 lb)                                     |  |
| Operating Temperature   | -40°C to +60°C (-40°F to +140°F)                     |  |
| Operating Humidity      | <90% (RH)                                            |  |
| Color                   | White                                                |  |
| Applicable Model        | Please see "Accessory Selection"                     |  |

## Dimensions (mm/inch)