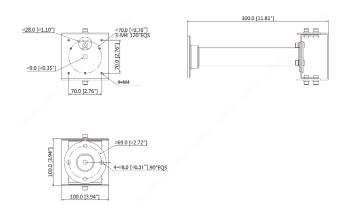

## Wall Mount Bracket

- · Aluminum alloy material, cost-effective
- · Dedicated for particular cameras, beautiful and elegant designed

| Technical Specification |                                                      |  |
|-------------------------|------------------------------------------------------|--|
| Material                | Aluminum alloy                                       |  |
| Dimensions              | 161.6mm x 125.6mm x 76.0mm<br>(6.36" ×4.94" × 2.99") |  |
| Weight                  | 0.54 kg (1.19 lb)                                    |  |
| Load Bearing            | 3.0 kg (6.61 lb)                                     |  |
| Operating Temperature   | -40°C to +60°C (-40°F to +140°F)                     |  |
| Operating Humidity      | <90% (RH)                                            |  |
| Color                   | White                                                |  |
| Applicable Model        | Please see "Accessory Selection"                     |  |

## Dimensions (mm/inch)