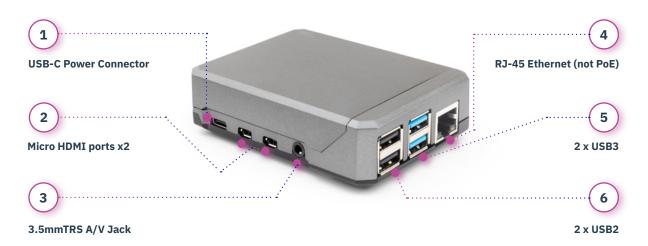

#### **Interfaces**

802.11 b/g/n/ac Wireless LAN

Bluetooth 5.0 with BLE

1x Micro SD Card

2x USB2 ports

2x USB3 ports

1x Gigabit RJ-45 Ethernet port (not PoE)

2x Micro-HDMI ports

#### **Power**

**USB-C** Power supply

5V at 3A

With no USB attachments 5V at 2.5A