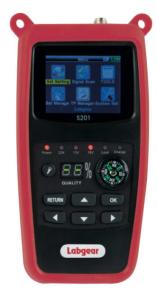

## **Product Description**

Measure signal level & quality for pinpoint alignment. This handy meter gives sound and visual displays to help you lock onto the peak signal, it includes data on 100 satellites and calculates best dish alignment for you.

**S201 - Satellite meter** - Compatible DVB-S/S2 DISEqC 1.0/1 - Sound and light aids final adjustment - Stores data for 100 satellites - Rechargeable Li-Ion battery and charger - Protective sleeve and neck strap - Magnetic compass and torch light