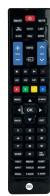

## Replacement & Programmable TV Remote Controls

Launch Micro USB Remote Control Program. Connect your remote control using the micro USB cable provided.

Follow the on screen instructions.

Your remote control is now ready to use.