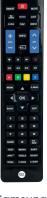

## 44102PI / 44103PI / 44104PI / 44105PI Replacement TV Remote Control

Pre-programmed for all Samsung/Sony/LG/ Philips & Panasonic TV models

- Supports all smart TV/3D functions
- Big buttons for ease of use

Samsung Replacement 44102PI

**LG**Replacement
44103PI

SONY Replacement 44104PI

Philips & Panasonic Replacement 44105Pl