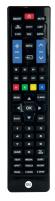

## 44102PI / 44103PI / 44104PI / 44105PI Replacement TV Remote Control

Pre-programmed for all Samsung/Sony/LG/ Philips & Panasonic TV models

- Supports all smart TV/3D functions
- Big buttons for ease of use

Samsung Replacement 44102PI

**LG**Replacement
44103PI

SONY Replacement 44104PI

Philips & Panasonic Replacement 44105Pl