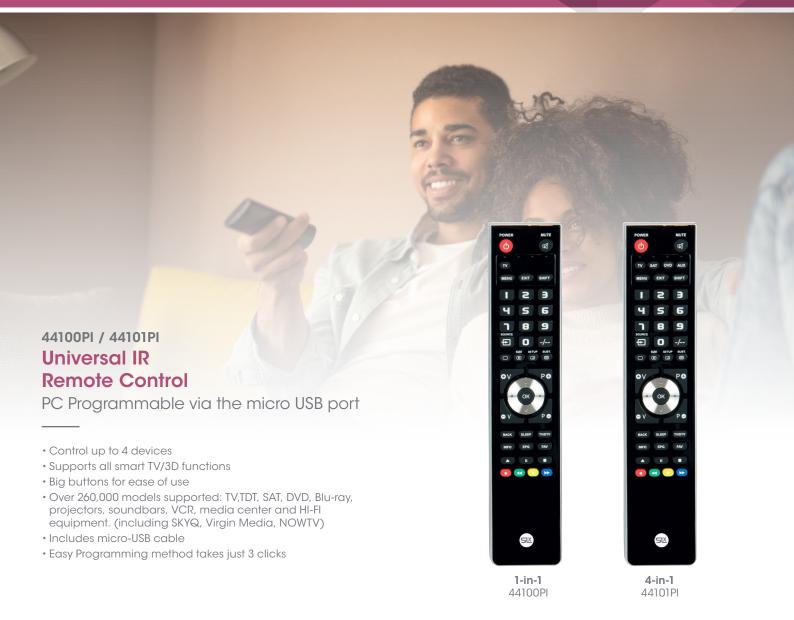

## Replacement & Programmable TV Remote Controls



## 44102PI / 44103PI / 44104PI / 44105PI Replacement TV Remote Control

Pre-programmed for all Samsung/Sony/LG/ Philips & Panasonic TV models

- Supports all smart TV/3D functions
- Big buttons for ease of use



Samsung Replacement 44102PI



**LG**Replacement
44103PI



SONY Replacement 44104PI



Philips & Panasonic Replacement 44105Pl



## Replacement & Programmable TV Remote Controls



Launch Micro USB Remote Control Program. Connect your remote control using the micro USB cable provided.



Follow the on screen instructions.



Your remote control is now ready to use.