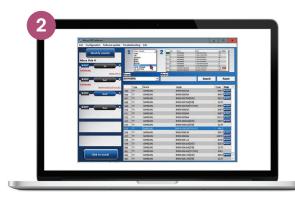

## Replacement & Programmable TV Remote Controls

Launch Micro USB Remote Control Program. Connect your remote control using the micro USB cable provided.

Follow the on screen instructions.

Your remote control is now ready to use.