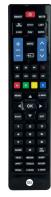

## 44102PI / 44103PI / 44104PI / 44105PI Replacement TV Remote Control

Pre-programmed for all Samsung/Sony/LG/ Philips & Panasonic TV models

- Supports all smart TV/3D functions
- Big buttons for ease of use

Samsung Replacement 44102PI

**LG**Replacement
44103PI

SONY Replacement 44104PI

Philips & Panasonic Replacement 44105Pl