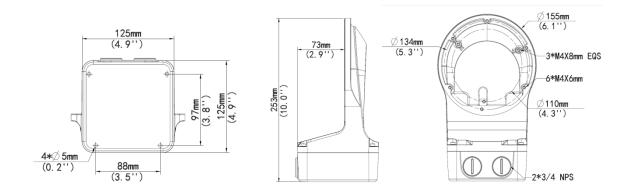

### **Dimensions**

# **Specifications**

| Bracket     | TR-JB07/WM04-A-IN                                                   |
|-------------|---------------------------------------------------------------------|
| Application | Outdoor, wall installation for 4-inch fixed dome(Extra back outlet) |
| Dimensions  | 253mmx125mmx125mm (10" x4.9" x4.9")                                 |
| Weight      | 0.92kg(2.02lb)                                                      |
| Material    | Aluminum alloy                                                      |