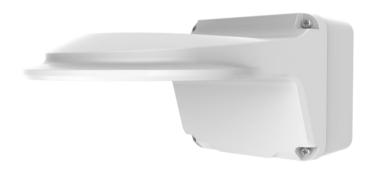

# 4-inch Fixed Dome Outdoor Wall Mount

## TR-JB07/WM04-A-IN

# **Specifications**

| Bracket     | TR-JB07/WM04-A-IN                                                   |
|-------------|---------------------------------------------------------------------|
| Application | Outdoor, wall installation for 4-inch fixed dome(Extra back outlet) |
| Dimensions  | 253mmx125mmx125mm (10" x4.9" x4.9")                                 |
| Weight      | 0.92kg(2.02lb)                                                      |
| Material    | Aluminum alloy                                                      |